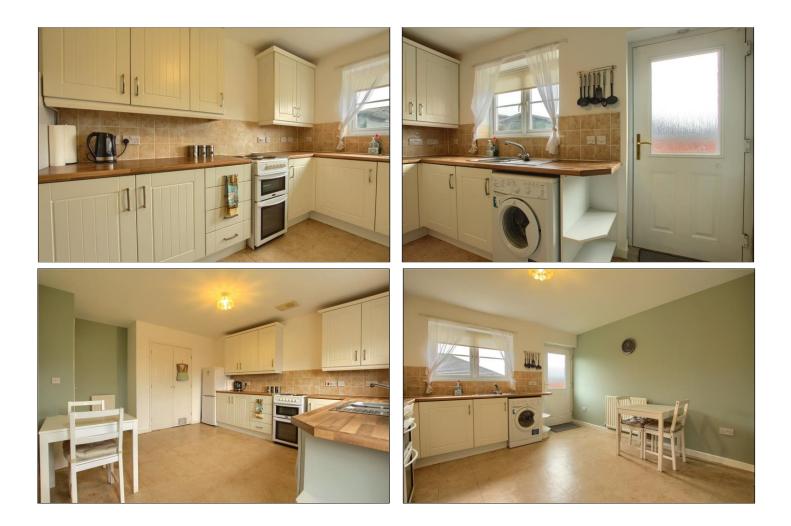

#### KITCHEN BREAKFAST ROOM - 3.76m x 4.55m (12'4" x 14'11")

With cream wall, drawer, and floor units, wood block effect roll edge worktop, stainless steel sink, space for freestanding cooker, space for fridge freezer and space for washing machine, splashback tiles, large storage cupboard, two radiators and composite door to the rear garden.