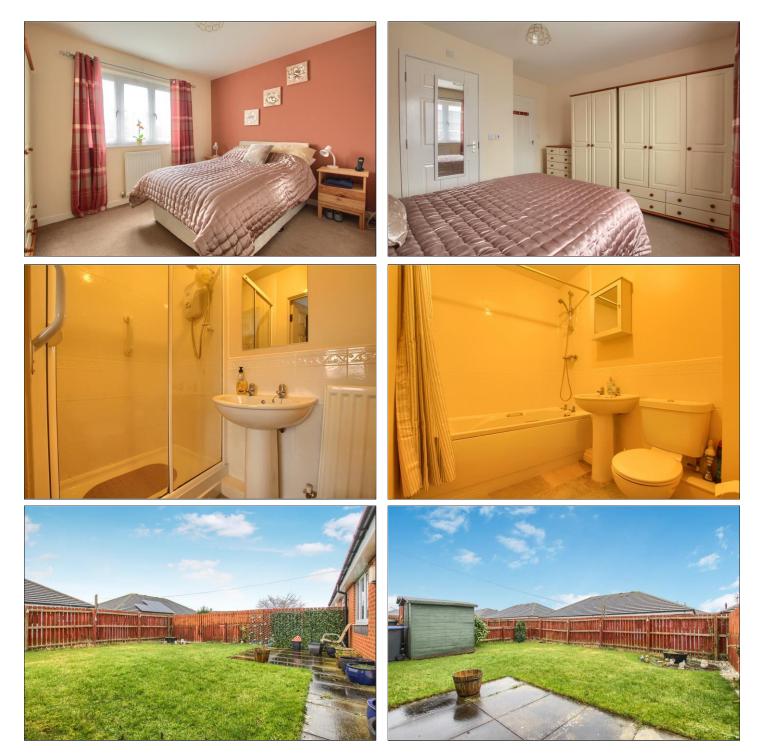

# BEDROOM ONE - 4.1m (13'5") x 2.51m (8'3") increasing to 3.63m (11'11")

With radiator.

#### EN-SUITE - 2.74m x 1.1m (9' x 3'7")

White three-piece suite comprising close coupled WC, pedestal wash hand basin, double shower with Mira Sprint electric shower unit, radiator, tile effect lino flooring and extractor fan.

#### BEDROOM TWO - 2.74m x 3.12m (9' x 10'3") With radiator

With radiator.

**TO VIEW**: Tel: 01642 254222 64-66 Borough Road, Middlesbrough, TS1 2JH

www.michaelpoole.co.uk

#### BATHROOM - 2.74m x 2.03m (9' x 6'8")

Comprising close coupled WC, pedestal wash hand basin, bath with shower attachment, white tiled walls, radiator, tile effect lino flooring and extractor fan.

### **EXTERNALLY**

**PARKING & GARDEN** - To the front there is off street parking and to the rear there is a fence enclosed garden with lawn and patio.

AGENTS REF: - TM/LS/MID230676/12022024

Council Tax Band: A Tenure: Leasehold