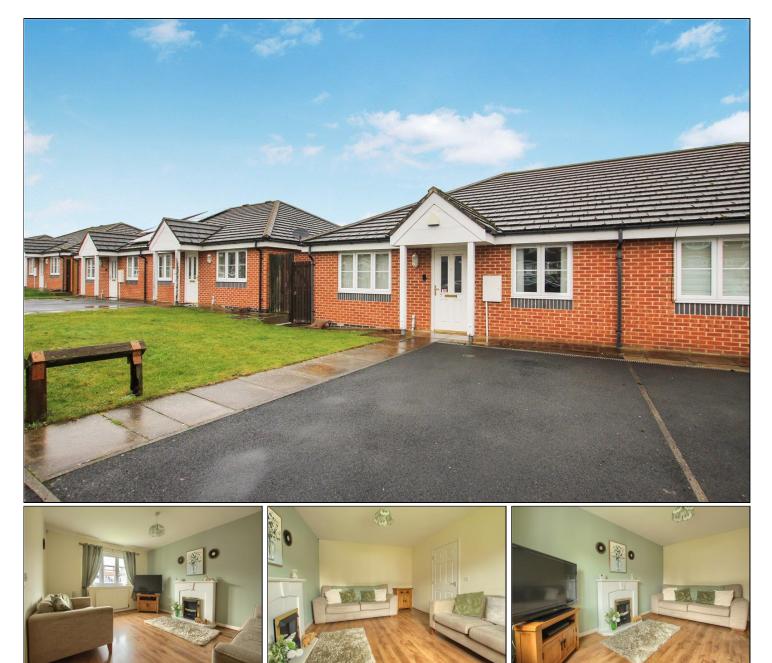

## ST. FRANCIS CLOSE, ACKLAM, MIDDLESBROUGH, TS5 4GY

- ▲ 50% Shared Ownership with Thirteen Group, 100% available to purchase for £110,000
- Really Lovely Modern Style Semi Detached Retirement Bungalow
- It's a Straightforward Chain Free Sale
- Well Positioned Within Really Easy Reach of Local Shops & Good Bus Route
- Private Driveway

## £55,000 - 50% Ownership - 100% Available for £110,000

Chain free sale. This really well looked after, nicely decorated modern style two bedroom/two-bathroom retirement bungalow merits a few moments of your time for a viewing.

Really conveniently located, it is within close walking distance of local shops and a very good regular bus route with a service into Middlesbrough Town Centre.

The modern, well planned interior comprises very briefly entrance hall, lounge, an eat-in kitchen/diner with smart modern units, two good size bedrooms (the master has an en-suite shower room) and principal bathroom. Outside, the rear garden has a lawn and patio, and there is some useful parking on the driveway in front. As you would expect from such a modern place, the fixtures and fittings are bang up to date, it has the benefit of UPVC double glazing and central heating with an efficient combi boiler.

#### LOUNGE - 3.76m x 4.24m (12'4" x 13'11")

With electric flame effect fire, woodgrain effect laminate flooring and radiator.