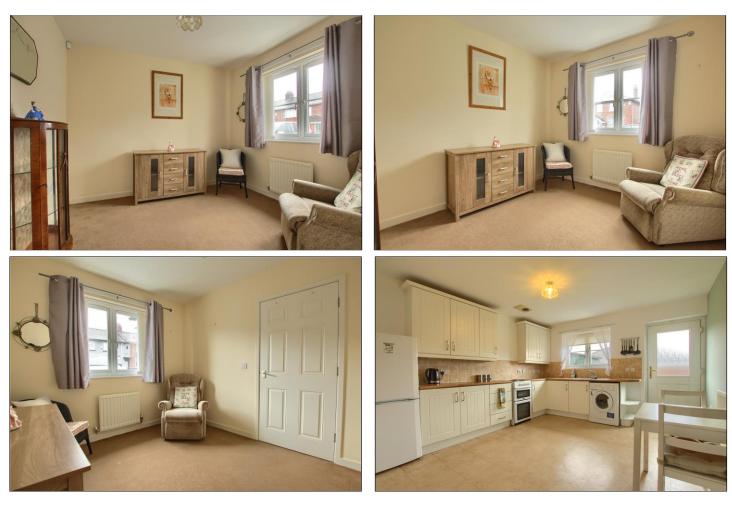

Really conveniently located, it is within close walking distance of local shops and a very good regular bus route with a service into Middlesbrough Town Centre.

The modern, well planned interior comprises very briefly entrance hall, lounge, an eat-in kitchen/diner with smart modern units, two good size bedrooms (the master has an en-suite shower room) and principal bathroom. Outside, the rear garden has a lawn and patio, and there is some useful parking on the driveway in front. As you would expect from such a modern place, the fixtures and fittings are bang up to date, it has the benefit of UPVC double glazing and central heating with an efficient combi boiler.

#### GROUND FLOOR

**ENTRANCE HALL** - White composite entrance door, radiator, storage cupboard and woodgrain effect laminate flooring.

#### KITCHEN BREAKFAST ROOM - 3.76m x 4.55m (12'4" x 14'11")

With cream wall, drawer, and floor units, wood block effect roll edge worktop, stainless steel sink, space for freestanding cooker, space for fridge freezer and space for washing machine, splashback tiles, large storage cupboard, two radiators and composite door to the rear garden.