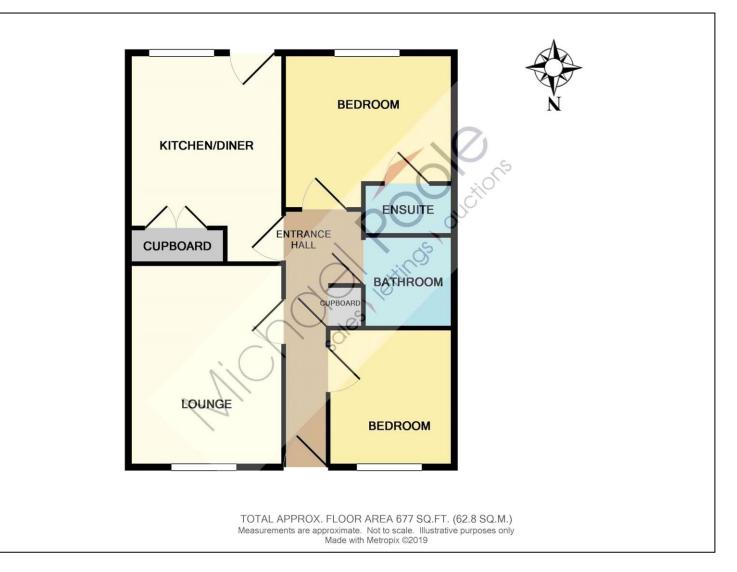

#### GROUND FLOOR

**ENTRANCE HALL** - White composite entrance door, radiator, storage cupboard and woodgrain effect laminate flooring.

#### LOUNGE - 3.76m x 4.24m (12'4" x 13'11")

With electric flame effect fire, woodgrain effect laminate flooring and radiator.

#### KITCHEN BREAKFAST ROOM - 3.76m x 4.55m (12'4" x 14'11")

With cream wall, drawer, and floor units, wood block effect roll edge worktop, stainless steel sink, space for freestanding cooker, space for fridge freezer and space for washing machine, splashback tiles, large storage cupboard, two radiators and composite door to the rear garden.

# BEDROOM ONE - 4.1m (13'5") x 2.51m (8'3") increasing to 3.63m (11'11")

With radiator.

#### EN-SUITE - 2.74m x 1.1m (9' x 3'7")

White three-piece suite comprising close coupled WC, pedestal wash hand basin, double shower with Mira Sprint electric shower unit, radiator, tile effect lino flooring and extractor fan.

#### BEDROOM TWO - 2.74m x 3.12m (9' x 10'3") With radiator

With radiator.

**TO VIEW**: Tel: 01642 254222 64-66 Borough Road, Middlesbrough, TS1 2JH

www.michaelpoole.co.uk

#### BATHROOM - 2.74m x 2.03m (9' x 6'8")

Comprising close coupled WC, pedestal wash hand basin, bath with shower attachment, white tiled walls, radiator, tile effect lino flooring and extractor fan.

### **EXTERNALLY**

**PARKING & GARDEN** - To the front there is off street parking and to the rear there is a fence enclosed garden with lawn and patio.

AGENTS REF: - TM/LS/MID230676/12022024

Council Tax Band: A Tenure: Leasehold